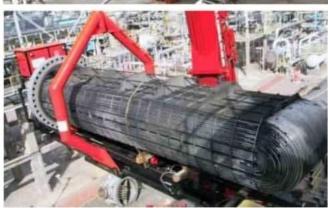

#### **Best services!**

No analogues, because no any company cannot clean 6 tubes in one time. And in fixed system We can use more pressure, because No human factor in contact. And specifically rotate nozzles can clean more effective.

No RISK! Safety Comes First. Dual coil springs increase safety and stability of guide block. Operator is located about 25 ft. (7.6m) away from the splash back area for increased safety. Secure guiding pipe for inserting of rigid lance in vertical position with UHP volume. Air or hydraulic powered, Swivel wheels, jack stands, and rear supports provide extra stability & support in key points of the system. Adaptability to any size bundle and can be configured to horizontal or vertical operations to maximize flexibility. Due to minimum overhead area (3.6m) of the unit, this method is the ONLY the best practical, compactly customized & yet the most flexible automatic six rigid lance application system

## Automatic rigid rotary multy lancing system

Oils, dust, debris, and other contaminants cause inefficiencies in heat exchangers and many more .