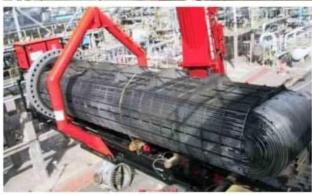

No RISK! Safety Comes First. Dual coil springs increase safety and stability of guide block. Operator is located about 25 ft. (7.6m) away from the splash back area for increased safety. Secure guiding pipe for inserting of rigid lance in vertical position with UHP volume. Air or hydraulic powered, Swivel wheels, jack stands, and rear supports provide extra stability & support in key points of the system. Adaptability to any size bundle and can be configured to horizontal or vertical operations to maximize flexibility. Due to minimum overhead area (3.6m) of the unit, this method is the ONLY the best practical, compactly customized & yet the most flexible automatic six rigid lance application system

## Automatic rigid rotary multy lancing system

Oils, dust, debris, and other contaminants cause inefficiencies in heat exchangers and many more .