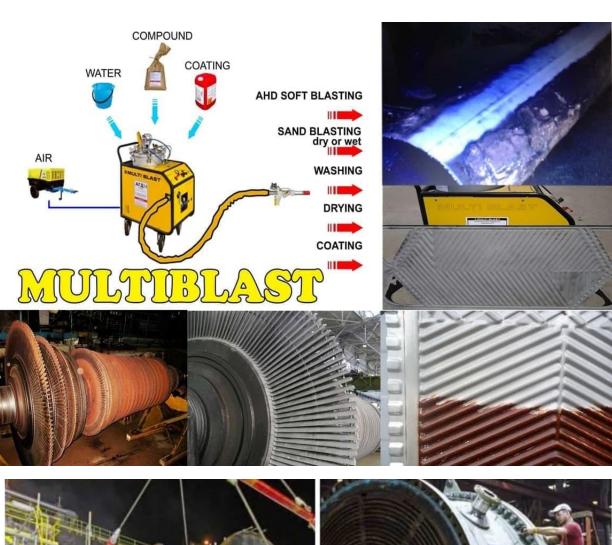

#### **AHD** method

AHD (aero-hydro-dynamic) method and equipment designed (for external, surface cleaning) for effective and safe treatment of industry equipment, thermal and gas compressor turbines. It leads to maximized energy efficiency, lower accident risk emergence and reduced repair timeframe. It allows removing radioactive contaminants affecting nuclear power plants, from the metal Surface layers that entail corrosion, oxide film etc.(Effectively decontaminate the surface of components made of various metals, including all metal types, inter alia lead and aluminum, likewise most of non-metal materials.) It also permits to employ newest diagnostics methods and is designed to extend the service life of turbines. It is capable of boosting energy efficiency in generation and gas transmission.

# **Cleaning Technologies**

Blasting services are the preferred method for cleaning delicate equipment,