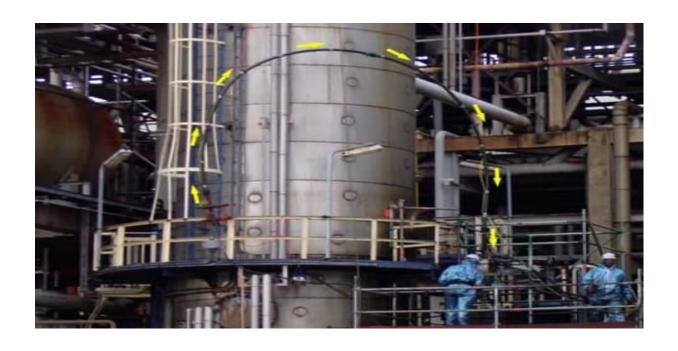

No RISK! Safety Comes First. Dual coil springs increase safety and stability of guide block. Operator is located about 25 ft. (7.6m) away from the splash back area for increased safety. Secure guiding pipe for inserting of rigid lance in vertical position with UHP volume. Air or hydraulic powered, Swivel wheels, jack stands, and rear supports provide extra stability & support in key points of the system. Adaptability to any size bundle and can be configured to horizontal or vertical operations to maximize flexibility. Due to minimum overhead area (3.6m) of the unit, this method is the ONLY the best practical, compactly customized & yet the most flexible automatic six rigid lance application system

## Automatic rigid rotary multy lancing system

Oils, dust, debris, and other contaminants cause inefficiencies in heat exchangers and many more .