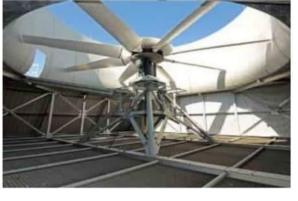

#### **AHD** method

AHD (aero-hydro-dynamic) method and equipment designed (for external, surface cleaning) for effective and safe treatment of industry equipment, thermal and gas compressor turbines. It leads to maximized energy efficiency, lower accident risk emergence and reduced repair timeframe. It allows removing radioactive contaminants affecting nuclear power plants, from the metal Surface layers that entail corrosion, oxide film etc.(Effectively decontaminate the surface of components made of various metals, including all metal types, inter alia lead and aluminum, likewise most of non-metal materials.) It also permits to employ newest diagnostics methods and is designed to extend the service life of turbines. It is capable of boosting energy efficiency in generation and gas transmission.