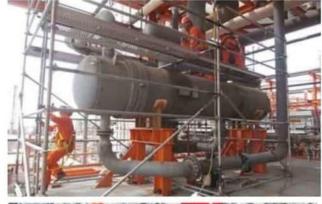

### **Heat exchanger cleaning**

Over time, all heat exchangers are subject to fouling. Fouling is material deposited on the heat transfer surface and can also refer to the corrosion of metal surfaces. As the heat exchanger accumulates fouling, the efficiency of heat transfer is reduced.

#### **AHDP** method

(Aero – Hydro – Dynamic – Pressure ) method and equipment designed (for internal surface cleaning) for efficacious and safe treatment of SHELL-and-TUBE, FIN-FAN types of heat exchangers installed at major thermal power plants and for industrial applications.