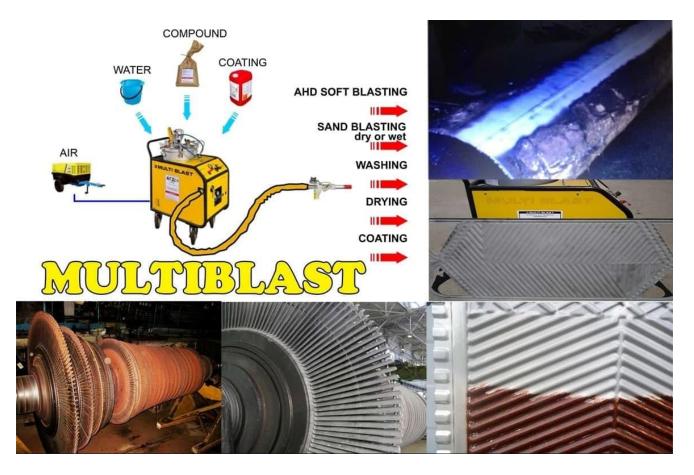

# **Cleaning Technologies**

Blasting services are the preferred method for cleaning delicate equipment,

#### **AHD** method

AHD (aero-hydro-dynamic) method and equipment designed (for external, surface cleaning) for effective and safe treatment of industry equipment, thermal and gas compressor turbines. It leads to maximized energy efficiency, lower accident risk emergence and reduced repair timeframe. It allows removing radioactive contaminants affecting nuclear power plants, from the metal Surface layers that entail corrosion, oxide film etc.(Effectively decontaminate the surface of components made of various metals, including all metal types, inter alia lead and aluminum, likewise most of non-metal materials.) It also permits to employ newest diagnostics methods and is designed to extend the service life of turbines. It is capable of boosting energy efficiency in generation and gas transmission.

#### **AHDP** method

(Aero – Hydro – Dynamic – Pressure ) method and equipment designed (for internal surface cleaning) for efficacious and safe treatment of SHELL-and-TUBE, FIN-FAN types of heat exchangers installed at major thermal power plants and for industrial applications.