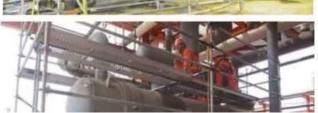

No RISK! Safety Comes First. Dual coil springs increase safety and stability of guide block. Operator is located about 25 ft. (7.6m) away from the splash back area for increased safety. Secure guiding pipe for inserting of rigid lance in vertical position with UHP volume. Air or hydraulic powered, Swivel wheels, jack stands, and rear supports provide extra stability & support in key points of the system. Adaptability to any size bundle and can be configured to horizontal or vertical operations to maximize flexibility. Due to minimum overhead area (3.6m) of the unit, this method is the ONLY the best practical, compactly customized & yet the most flexible automatic six rigid lance application system

## Automatic rigid rotary multy lancing system

Oils, dust, debris, and other contaminants cause inefficiencies in heat exchangers and many more .