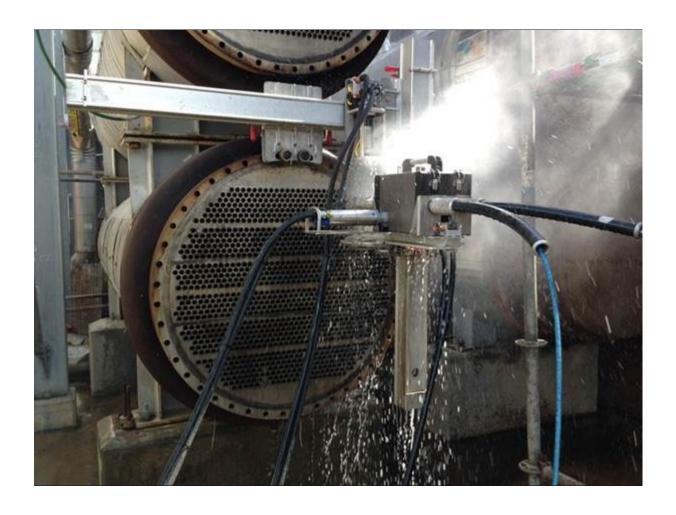

No RISK! Safety Comes First. Dual coil springs increase safety and stability of guide block. Operator is located about 25 ft. (7.6m) away from the splash back area for increased safety. Secure guiding pipe for inserting of rigid lance in vertical position with UHP volume. Air or hydraulic powered, Swivel wheels, jack stands, and rear supports provide extra stability & support in key points of the system. Adaptability to any size bundle and can be configured to horizontal or vertical operations to maximize flexibility. Due to minimum overhead area (3.6m) of the unit, this method is the ONLY the best practical, compactly customized & yet the most flexible automatic six rigid lance application system

## Automatic rigid rotary multy lancing system

Oils, dust, debris, and other contaminants cause inefficiencies in heat exchangers and many more .