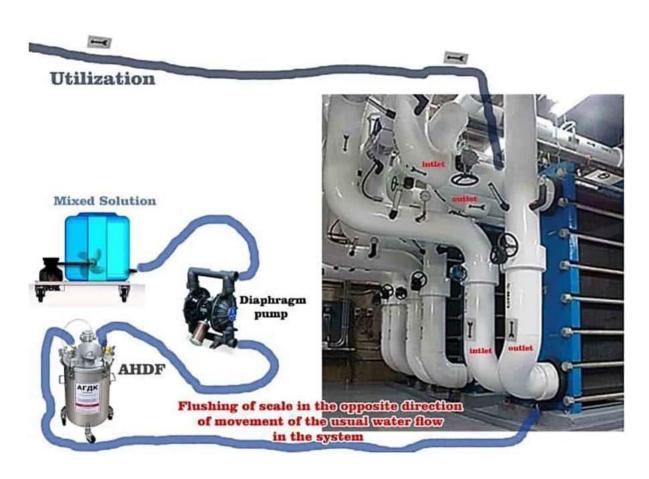

### **Heat exchanger cleaning**

Over time, all heat exchangers are subject to fouling. Fouling is material deposited on the heat transfer surface and can also refer to the corrosion of metal surfaces. As the heat exchanger accumulates fouling, the efficiency of heat transfer is reduced.

#### **AHDP** method

(Aero – Hydro – Dynamic – Pressure ) method and equipment designed (for internal surface cleaning) for efficacious and safe treatment of SHELL-and-TUBE, FIN-FAN types of heat exchangers installed at major thermal power plants and for industrial applications.