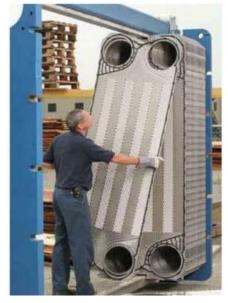

### **Heat exchanger cleaning**

Over time, all heat exchangers are subject to fouling. Fouling is material deposited on the heat transfer surface and can also refer to the corrosion of metal surfaces. As the heat exchanger accumulates fouling, the efficiency of heat transfer is reduced.

## **Tube Cleaning Service**

Our high-pressure water jetting system is a superior cleaning method and has cost saving benefits for the immediate and the long term life of the tube bundle we clean.