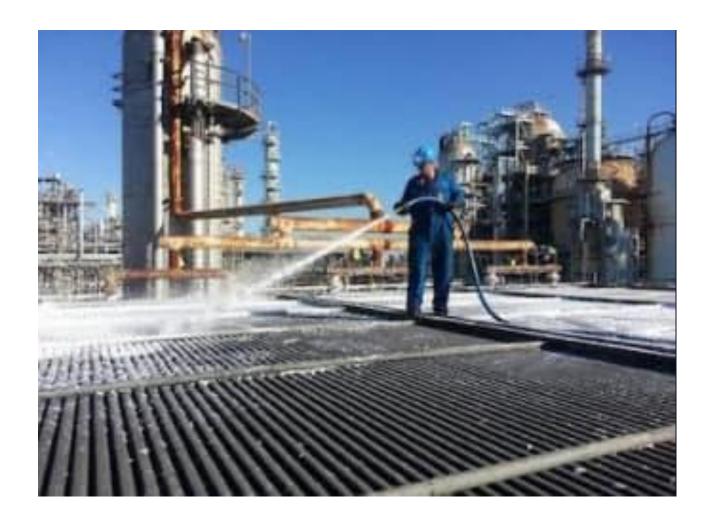

# **Cleaning Technologies**

Blasting services are the preferred method for cleaning delicate equipment,