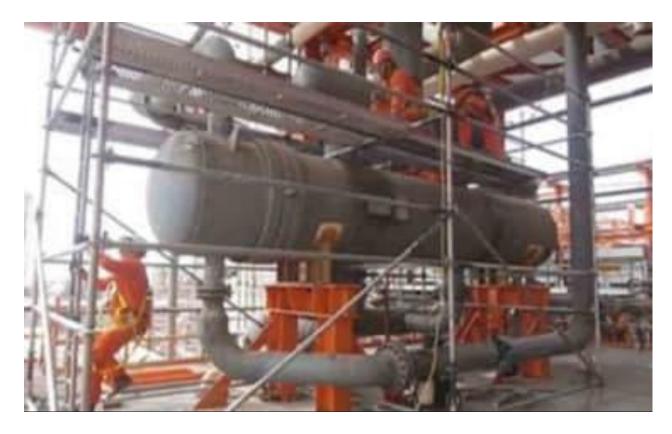

No RISK! Safety Comes First. Dual coil springs increase safety and stability of guide block. Operator is located about 25 ft. (7.6m) away from the splash back area for increased safety. Secure guiding pipe for inserting of rigid lance in vertical position with UHP volume. Air or hydraulic powered, Swivel wheels, jack stands, and rear supports provide extra stability & support in key points of the system. Adaptability to any size bundle and can be configured to horizontal or vertical operations to maximize flexibility. Due to minimum overhead area (3.6m) of the unit, this method is the ONLY the best practical, compactly customized & yet the most flexible automatic six rigid lance application system

## Automatic rigid rotary multy lancing system

Oils, dust, debris, and other contaminants cause inefficiencies in heat exchangers and many more .