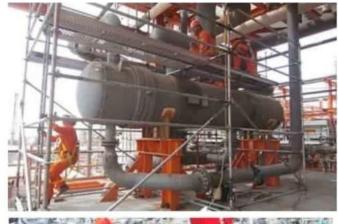

### **Heat exchanger cleaning**

Over time, all heat exchangers are subject to fouling. Fouling is material deposited on the heat transfer surface and can also refer to the corrosion of metal surfaces. As the heat exchanger accumulates fouling, the efficiency of heat transfer is reduced.

#### **AHDP** method

(Aero – Hydro – Dynamic – Pressure ) method and equipment designed (for internal surface cleaning) for efficacious and safe treatment of SHELL-and-TUBE, FIN-FAN types of heat exchangers installed at major thermal power plants and for industrial applications.

#### **Maintenance services**

We are provides reliable mechanical maintenance services to petrochemical, oil production, power generation, and other industrial facilities.