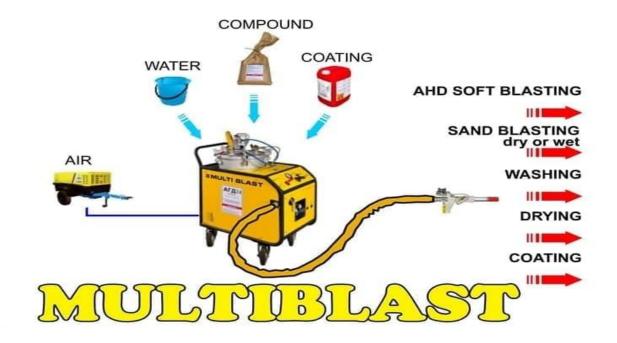

# **Cleaning Technologies**

Blasting services are the preferred method for cleaning delicate equipment,