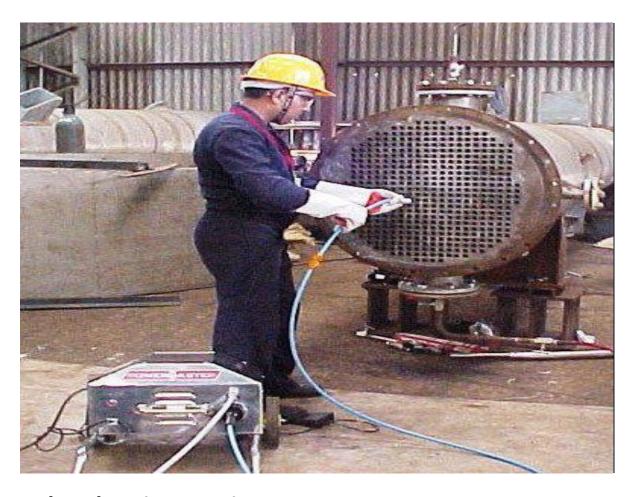

#### **AHDP** method

(Aero – Hydro – Dynamic – Pressure ) method and equipment designed (for internal surface cleaning) for efficacious and safe treatment of SHELL-and-TUBE, FIN-FAN types of heat exchangers installed at major thermal power plants and for industrial applications.

## **Tube Cleaning Service**

Our high-pressure water jetting system is a superior cleaning method and has cost saving benefits for the immediate and the long term life of the tube bundle we clean.