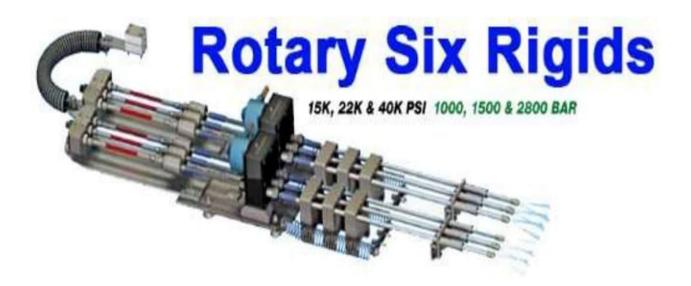

## Automatic rigid rotary multy lancing system

Oils, dust, debris, and other contaminants cause inefficiencies in heat exchangers and many more .

No RISK! Safety Comes First. Dual coil springs increase safety and stability of guide block. Operator is located about 25 ft. (7.6m) away from the splash back area for increased safety. Secure guiding pipe for inserting of rigid lance in vertical position with UHP volume. Air or hydraulic powered, Swivel wheels, jack stands, and rear supports provide extra stability & support in key points of the system. Adaptability to any size bundle and can be configured to horizontal or vertical operations to maximize flexibility. Due to minimum overhead area (3.6m) of the unit, this method is the ONLY the best practical, compactly customized & yet the most flexible automatic six rigid lance application system

#### **Best services!**

No analogues, because no any company cannot clean 6 tubes in one time. And in fixed system We can use more pressure, because No human factor in contact. And specifically rotate nozzles can clean more effective.