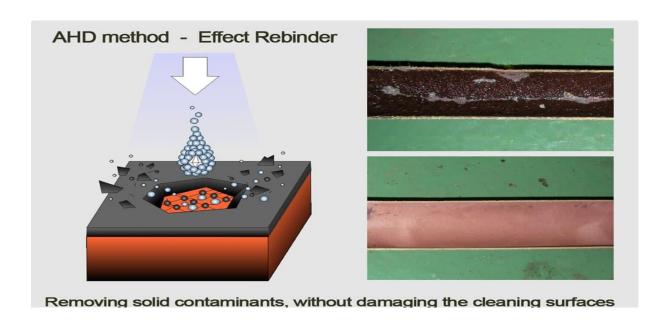

#### **AHD** method

AHD (aero-hydro-dynamic) method and equipment designed (for external, surface cleaning) for effective and safe treatment of industry equipment, thermal and gas compressor turbines. It leads to maximized energy efficiency, lower accident risk emergence and reduced repair timeframe. It allows removing radioactive contaminants affecting nuclear power plants, from the metal Surface layers that entail corrosion, oxide film etc.(Effectively decontaminate the surface of components made of various metals, including all metal types, inter alia lead and aluminum, likewise most of non-metal materials.) It also permits to employ newest diagnostics methods and is designed to extend the service life of turbines. It is capable of boosting energy efficiency in generation and gas transmission.