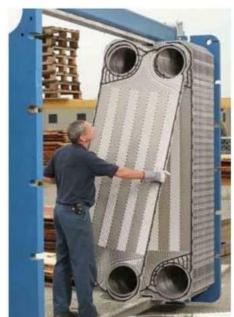

## **Tube Cleaning Service**

Our high-pressure water jetting system is a superior cleaning method and has cost saving benefits for the immediate and the long term life of the tube bundle we clean.

### **Condenser Tube Cleaners**

Offered by us, comprise tube cleaners that find application in cleaning of carbide drills, brushes for light deposits .