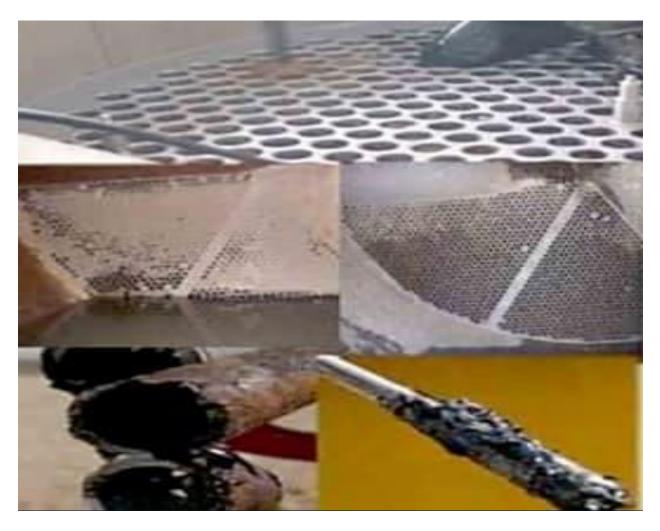

### **Heat exchanger cleaning**

Over time, all heat exchangers are subject to fouling. Fouling is material deposited on the heat transfer surface and can also refer to the corrosion of metal surfaces. As the heat exchanger accumulates fouling, the efficiency of heat transfer is reduced.

# **SERVICES**

Cement Nylon Bitumen (Tar) Polly-carbonate

Asphalt Latex Resin

Crude Oil Polyethylene Mill Scale

Styrene

Calcium Carbonate

POLYMER

**Black Iron** 

Polypropylene

Sulphur

Deposits from gas