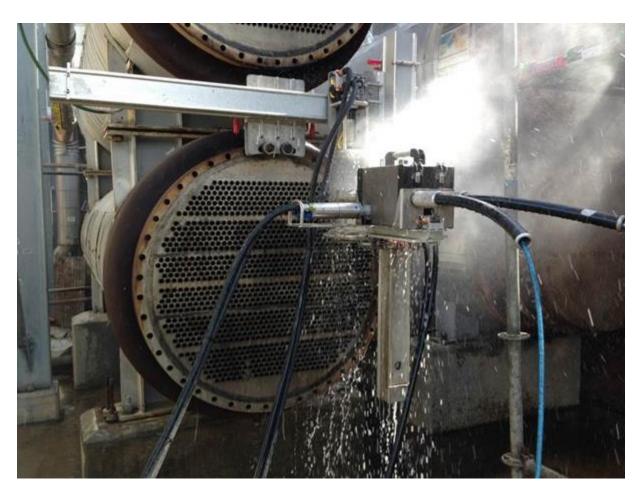

### **Heat exchanger cleaning**

Over time, all heat exchangers are subject to fouling. Fouling is material deposited on the heat transfer surface and can also refer to the corrosion of metal surfaces. As the heat exchanger accumulates fouling, the efficiency of heat transfer is reduced.

#### **AHDP** method

(Aero – Hydro – Dynamic – Pressure ) method and equipment designed (for internal surface cleaning) for efficacious and safe treatment of SHELL-and-TUBE, FIN-FAN types of heat exchangers installed at major thermal power plants and for industrial applications.

## **Tube Cleaning Service**

Our high-pressure water jetting system is a superior cleaning method and has cost saving benefits for the immediate and the long term life of the tube bundle we clean.